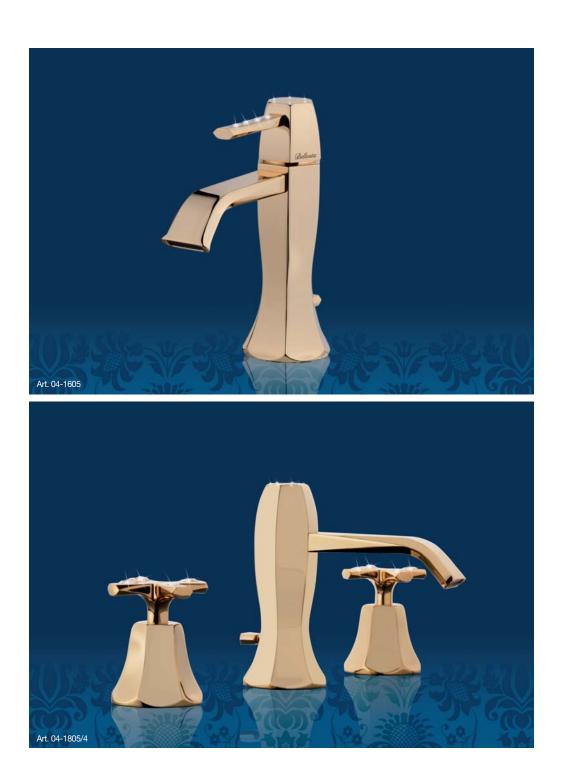

#### NEW COLLECTION STRESA PASCAL NOËL EDWARD EDWARD LEVER ROMINA CHARLOTTE JOCONDE ÉLITE GRAZIE PALOMA

STRESA, THE PEARL OF *MAGGIORE LAKE* 

#### **EQB DESIGN**

Stresa, like the pearl of Maggiore Lake. This is the brand name of the collection presented at the Cersaie 2013: with sound of classic chic style, with a luxury and noble apparel, like the madams of the '800 that walked straight the small street of the beautiful lake town.

## PASCAL DESIGN MAURICE TREMEAU

For the lovers of classic lines that do not want take off the useful of the mixer, elegant curve lines, not excessive, are adapt at any bathroom ambient, country, retrò and contemporary.