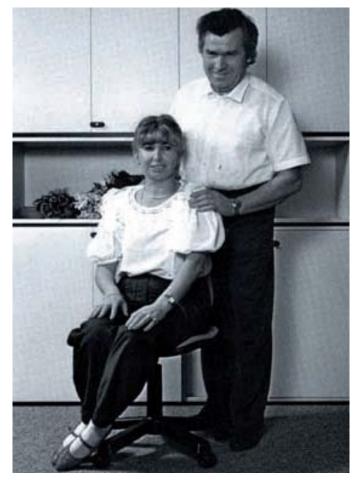

### COMPANY PAST, PRESENT, FUTURE

Mrs Carla e Mr Carlo Bellosta

the revist Fiat 900 T in 18 Montenapoleone street in Milan: Bellosta Rubinetterie has decided to let out the traditional uses and the close place to directly go inside the people. Here born the idea to create in Milan the first moving exposition by 100% made in Italy products. A wheels window where the water meets the green vertical grass, placing in reinventing urban-chic transport like the typical structures used by Milanese ower making in the corner street.

Bellosta Rubinetterie past present and future, never ending by amaze. Good Showing.

Bellosta Rubinetterie was founded in 1961 in Briga Novarese, a small city situated between Maggiore and Orta's Lake. This firm was created by Carlo Bellosta and his wife Carla. In the '80 the firm growth is dimension and production and in order to Bellosta could increased his market both in Italy and either in the world. The '90 was characterized by a revival of the firm and the establishment of Bellosta brands like the synonymous of very high quality, that it let Bellosta to become one if the famous manufactured firm in Italy.