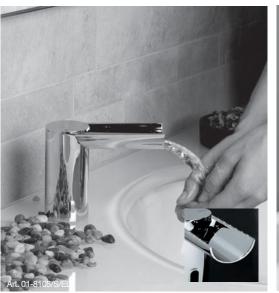

#### **B-TRONIC EQB DESIGN**

The Bellosta Rubinetterie world is riched by several products like complements of all collections; it is so possible to coordinate every tap's series in the bathroom with B-TRONIC, sensization way by high technology for the serie Zehn, Funtanin, F-Bijoux, Bambù ed Edward.