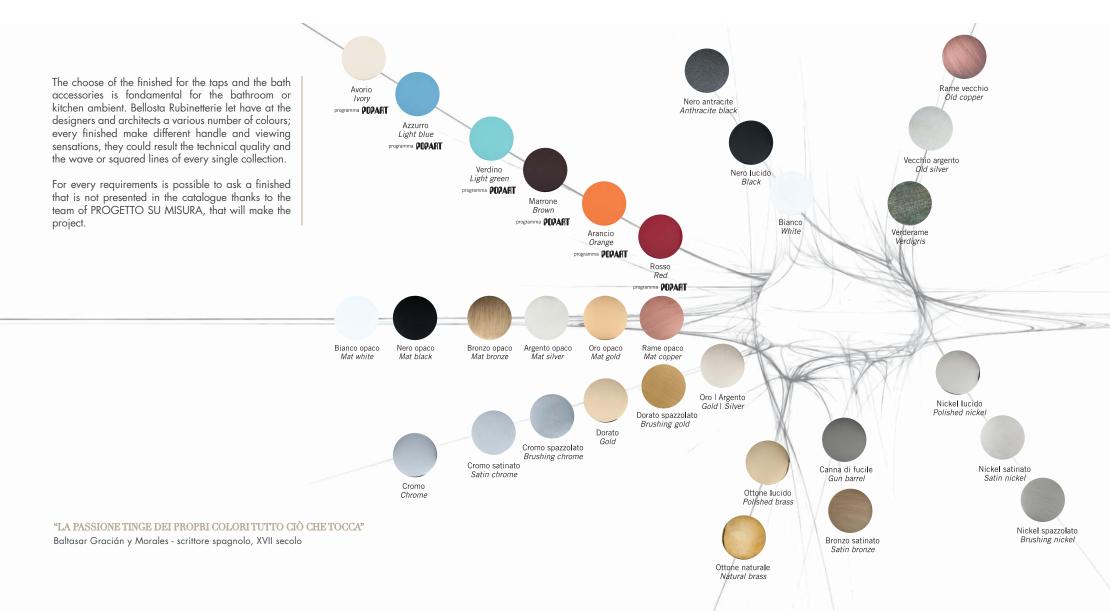

## PROGETTO SU MISURA PROJECTED FOR YOU

Architects and designers would be surprised to discover the immense customising possibilities offered by the exclusive CUSTOM DESIGN service. The size, components and finishings of over thirty industrial scale lines can now be modified to perfectly fit all those situations that demand non-standard solutions.

It wants to offer this service to all designers, making components to measure to meet specific, functional or design-dictated requirements. The team PROJECT SU MISURA is available for designers and architects to verify the possibility of making of the project by CAD used and technical scheme. For informations and PROJECTS "SU MISURA" requests:

ufficiotecnico@bellostarubinetterie.com ufficiotecnico2@bellostarubinetterie.com

# AUTHOR'S FINISHING