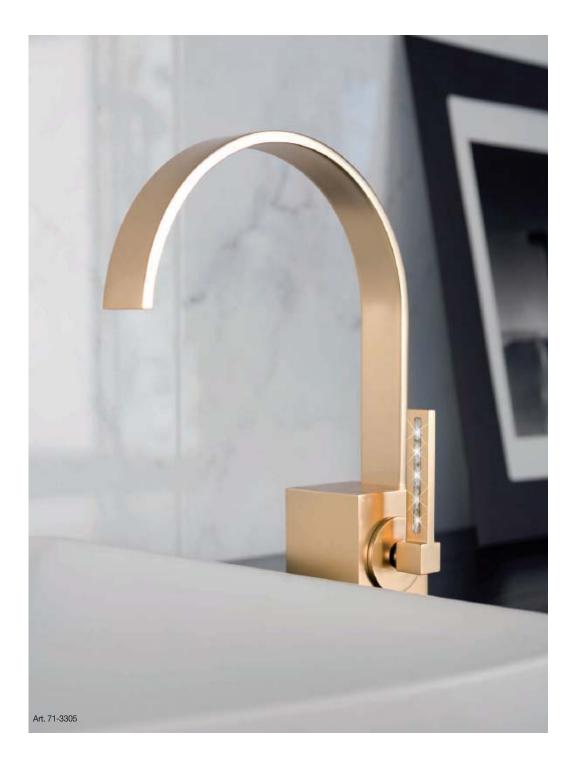

> F-VOGUE BIJOUX F-VOGUE VOGUE LIGHT LIFE

A lively constellation of original Swarovsky strass make precious the lever of collection F-Vogue, available in the finished chrome and mat gold.