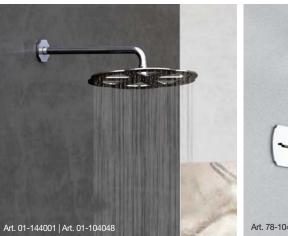

CHARLOTTE

B like Bellosta, B like beauty. Born the shower line "Revivre", thinking to offer goodness both to the body both to the mind by the mix of various water jet, colours and lights, that give serenity and energy.

From 2013 are available ceiling, body jet and vertical chromo therapy lightness of the Revivre Classic collection, wall ceiling and built-in ceiling by unique design with chrome therapy, outdoor shower with hand shower or not with nebulization also too.

Absolutely news are the outdoor shower, with Caleffi lever, the only ones, the hand shower with double function: raining and spray.

REVIVRE BLUE is the wellness program dedicated to anyone loves minimal design and technology, but