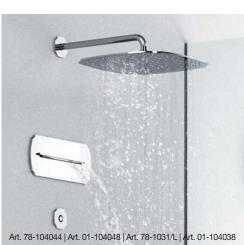

CHARLOTTE

B like Bellosta, B like beauty. Born the shower line "Revivre", thinking to offer goodness both to the body both to the mind by the mix of various water jet, colours and lights, that give serenity and energy.

From 2013 are available ceiling, body jet and vertical chromo therapy lightness of the Revivre Classic collection, wall ceiling and built-in ceiling by unique design with chrome therapy, outdoor shower with hand shower or not with nebulization also too.

Absolutely news are the outdoor shower, with Caleffi lever, the only ones, the hand shower with double function: raining and spray.

REVIVRE BLUE is the wellness program dedicated to anyone loves minimal design and technology, but