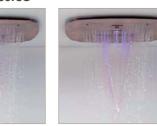

CHARLOTTE

B like Bellosta, B like beauty. Born the shower line "Revivre", thinking to offer goodness both to the body both to the mind by the mix of various water jet, colours and lights, that give serenity and energy.

From 2013 are available ceiling, body jet and vertical chromo therapy lightness of the Revivre Classic collection, wall ceiling and built-in ceiling by unique design with chrome therapy, outdoor shower with hand shower or not with nebulization also too.

Absolutely news are the outdoor shower, with Caleffi lever, the only ones, the hand shower with double function: raining and spray.

REVIVRE BLUE is the wellness program dedicated to anyone loves minimal design and technology, but