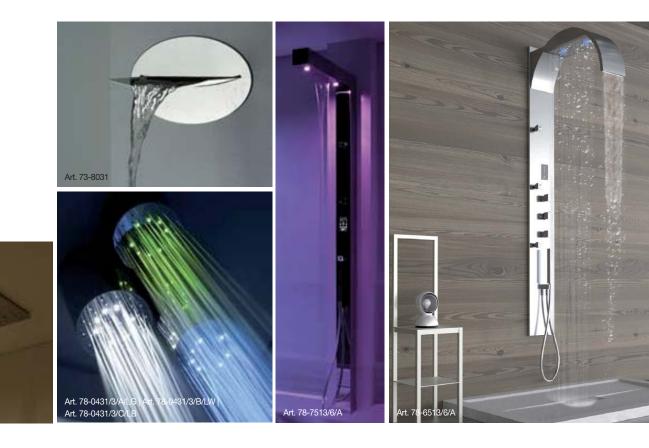

CHARLOTTE

B like Bellosta, B like beauty. Born the shower line "Revivre", thinking to offer goodness both to the body both to the mind by the mix of various water jet, colours and lights, that give serenity and energy.

From 2013 are available ceiling, body jet and vertical chromo therapy lightness of the Revivre Classic collection, wall ceiling and built-in ceiling by unique design with chrome therapy, outdoor shower with hand shower or not with nebulization also too.

Absolutely news are the outdoor shower, with Caleffi lever, the only ones, the hand shower with double function: raining and spray.

REVIVRE BLUE is the wellness program dedicated to anyone loves minimal design and technology, but

anyone loves minimal design and technology, but with attention at the price. The Bellosta Rubinetterie style team, EQB Design, has projected a collection of slim ceiling, multifun-ction, coax and thermostatic mixer, body-jet that are fitting with all bathroom place, with take in care at the cost for sequence output. They are matched with all Bellosta tap collection, for every form, both round both square; in Particular way, the grow up of some built-in control, the Jeans, JQ, Baby S, Mini-B and Bambù lever.