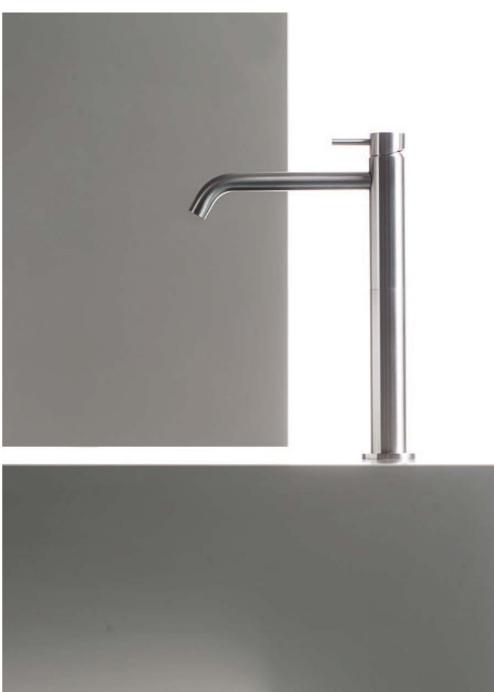

## IXS EQB DESIGN

Curvy lines are fitting with the most advance technology with low ambient impact. The AISI 316L steel gives at the product a long life durance, why is endurance against scratch, limestone and atmospheric agents.