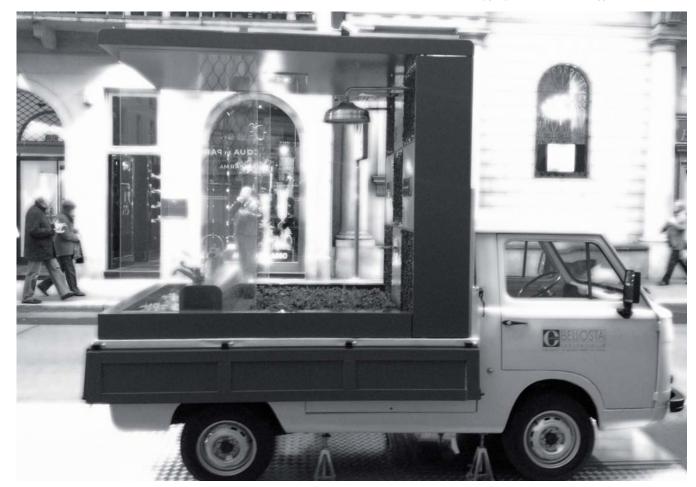

### COMPANY PAST, PRESENT, FUTURE

Mrs Carla e Mr Carlo Bellosta

the revist Fiat 900 T in 18 Montenapoleone street in Milan: Bellosta Rubinetterie has decided to let out the traditional uses and the close place to directly go inside the people. Here born the idea to create in Milan the first moving exposition by 100% made in Italy products. A wheels window where the water meets the green vertical grass, placing in reinventing urban-chic transport like the typical structures used by Milanese ower making in the corner street.

### **EVENTS** BELLOSTA STREET SHOW

Bellosta Street Show Via Montenapoleone, 18 Milano Design Week | Aprile 2013 pgt espositivo: Arch. Silvia Teruggi e Arch. Alice Giulini

Bellosta Rubinetterie has decided to let out the traditional uses and the close place to directly go inside the people. Her born the idea to create the first moving exposition by 100% made in Italy products. A wheels window where the water meets the green vertical grass. The street show was inaugurated with a prestigious location: 18 Montenapoleone street. After Genova, Turin and Asti, the tour stop at Cersaie fair, with a stand that evocated the typical architecture of the Milan court. See you in the next city.