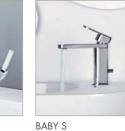

## BABY S EQB DESIGN

It is a restyling that will shot you for its reduce dimension - thinking by ambient with small place - of the eclectic collection Sogno designed by Piet Billekens for Bellosta in 2004.