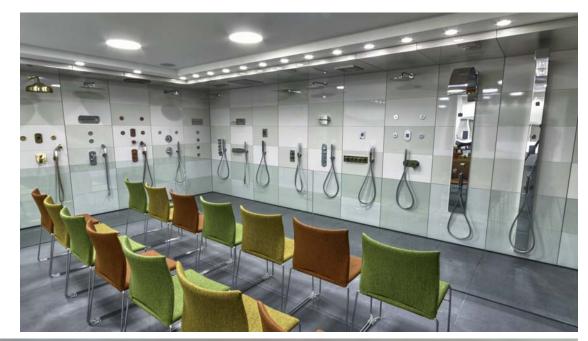

Also the relooking of the shoowroom and offices come out from 2012 to 2013, is a tangible sign of the personality and philosopy of the firm: the new offices are personalized by cleanliness of the spaces, by the ambient organization, by the wise and discreet use of the light, that guides trough the central point by wich the firm round, the showroom, in wich are showed, by original way, the shower and taps collections, borned by wise mix of search and growth and combined by the historical experience of the family. The care of the details and the study of the new design and fashion taste are the most important points of the projection bewares both privates to architects and designers needs.

## SHOWROOM