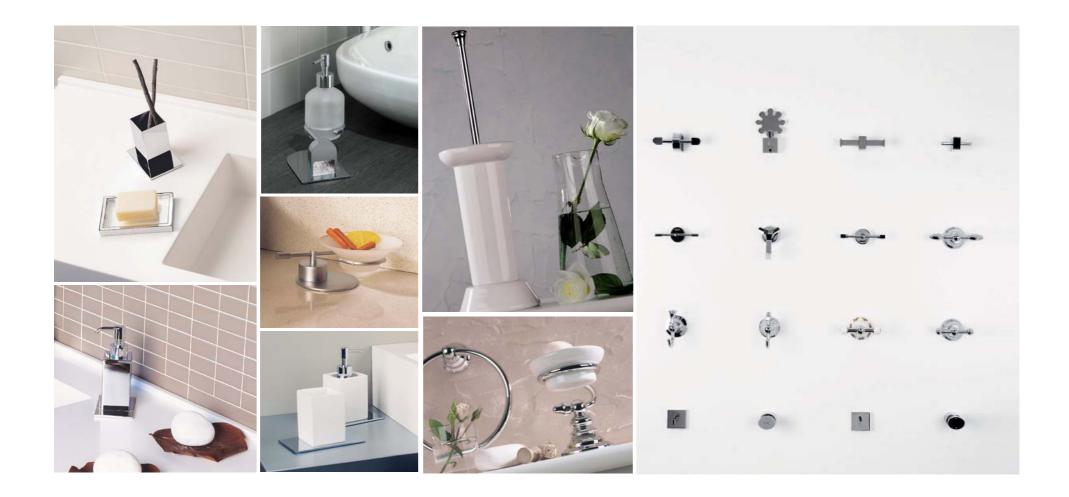

#### **B-TRONIC EQB DESIGN**

The Bellosta Rubinetterie world is riched by several products like complements of all collections; it is so possible to coordinate every tap's series in the bathroom with B-TRONIC, sensization way by high technology for the serie Zehn, Funtanin, F-Bijoux, Bambù ed Edward.

The Bellosta Rubinetterie world is riched by several products like complements of all collections; it is so possible to coordinate every tap's series in the bathroom with HYDROBRUSHES, handshower with wall hook and built-in tap by particular design, available with sprayer like laser, like handshower, sprayer laser up and with integrate mixer.