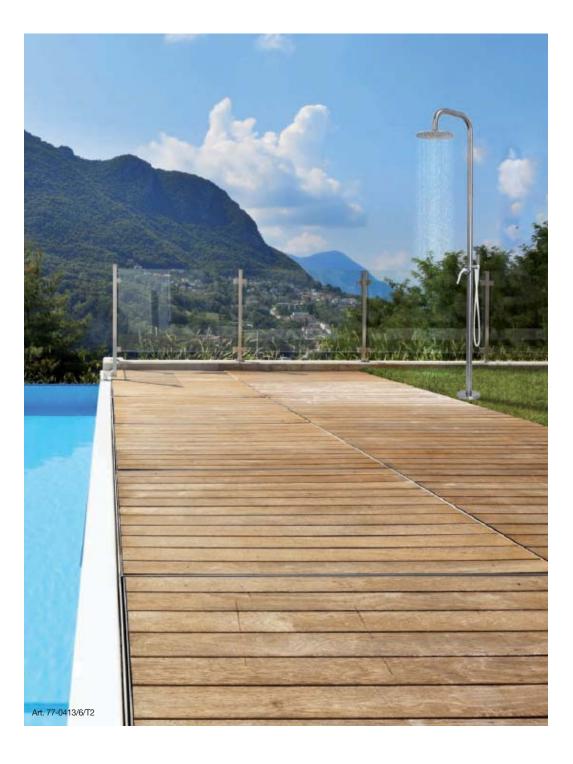

CHARLOTTE

B like Bellosta, B like beauty. Born the shower line "Revivre", thinking to offer goodness both to the body both to the mind by the mix of various water jet, colours and lights, that give serenity and energy.

From 2013 are available ceiling, body jet and vertical chromo therapy lightness of the Revivre Classic collection, wall ceiling and built-in ceiling by unique design with chrome therapy, outdoor shower with hand shower or not with nebulization also too.

Absolutely news are the outdoor shower, with Caleffi lever, the only ones, the hand shower with double function: raining and spray.

REVIVRE BLUE is the wellness program dedicated to anyone loves minimal design and technology, but