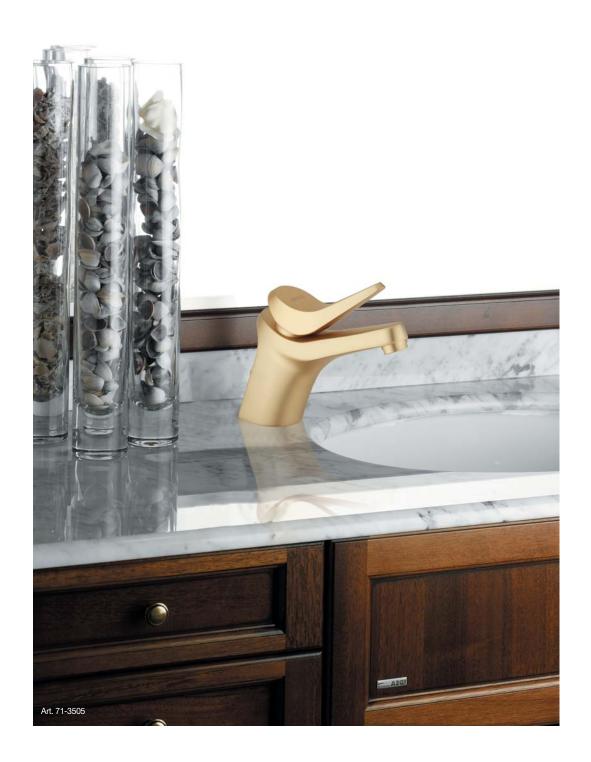

personality of the author. Brave and nice, the mixer is featuring by a solid line body. Really original is the lever, proposal by five different forms and four finished.





Paloma, unique exemplar collection, joint the line's majesty to the generosity of the waterfall.



### CYGNUS EQB DESIGN

Cygnus, just like the constellation shining in the boreal sky, standing out from the great Deneb star. Within the universe of taps, Cygnus is marked out by its geometric form, super styling, simple and effective functional mixing ability. Cygnus, like the legend of Orpheus: a modern myth in the fabulous world of the bathroom tap.



### FLOW DESIGN PIET BILLEKENS

Flow is a ray of beauty, a synopsis of functionality, a synthesis of innovative ideas and an example of aesthetic industrial design.



### ELITE MISCELATORE DESIGN PIET BILLEKENS

Elite Miscelatore: is perfection. The single control Bellosta mix practicality at daily and easy use with harmonic geometric design.



#### **B-TRONIC EQB DESIGN**

The Bellosta Rubinetterie world is riched by several products like complements of all collections; it is so possible to coordinate every tap's series in the bathroom with B-TRONIC, sensization way by high technology for the serie Zehn, Funtanin, F-Bijoux, Bambù ed Edward.











The Bellosta Rubinetterie world is riched by several products like complements of all collections; it is so possible to coordinate every tap's series in the bathroom with HYDROBRUSHES, handshower with wall hook and built-in tap by particular design, available with sprayer like laser, like handshower, s