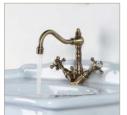

#### ARABESQUE

Arms and legs stretch in a plastic attitude, but extended, by keep a continue

search of ideal and far away lines in a perfect balance with the space look at the infinite. At these things are inspired the geometrical lines of the series B-uno, B-due, Beethoven, Zehn, Baby S, Sogno, Theo and T-Lux.

> STILLE BOCCHE DA SOFFITTO B-UNO | B -DUE BEETHOVEN ZEHN BABY S SOGNO THEO TUIX