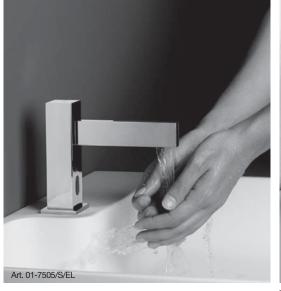

#### **B-TRONIC EQB DESIGN**

The Bellosta Rubinetterie world is riched by several products like complements of all collections; it is so possible to coordinate every tap's series in the bathroom with B-TRONIC, sensization way by high technology for the serie Zehn, Funtanin, F-Bijoux, Bambù ed Edward.

The Bellosta Rubinetterie world is riched by several products like complements of all collections; it is so possible to coordinate every tap's series in the bathroom with HYDROBRUSHES, handshower with wall hook and built-in tap by particular design, available with sprayer like laser, like handshower, sprayer laser up and with integrate mixer.

And now it's available hydromix with new technology hot and cold mix.

The Bellosta Rubinetterie world is riched by several products like complements of all collections; it is so possible to coordinate every tap's series in the bathroom with PLATES for Geberit waste system.