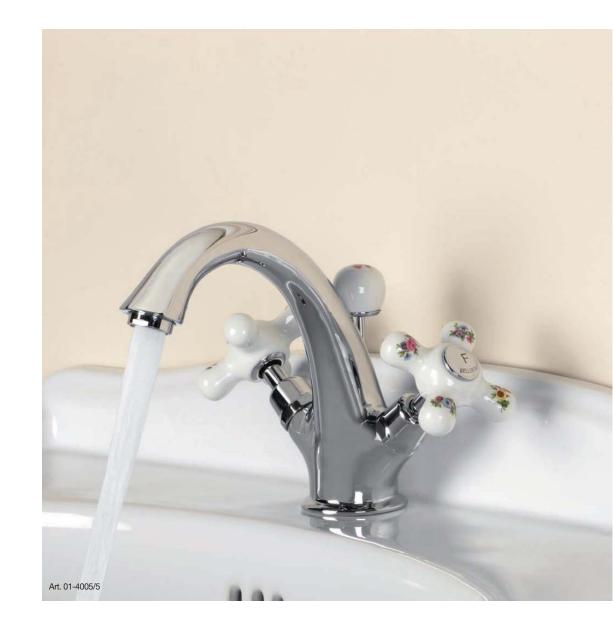

parel, like the madams of the '800 that walked straight the small street of the beautiful lake town.



## PASCAL DESIGN MAURICE TREMEAU

For the lovers of classic lines that do not want take off the useful of the mixer, elegant curve lines, not excessive, are adapt at any bathroom ambient, country, retrò and contemporary.





Retrò, classic but always evergreen, Edward is a must in the "classic chic" bathroom, with a four points handle.





The perfect and harmonic design of Edward, proposed by white porcelain or wood lever





Traditional and nice, with the retro style handle, rounding and reestablished in modern way. A solid and compact aesthetic with great impact.





To the traditional lines of Romina is featuring the shabby chic details of the flower decorated porcelain handle.



#### ELITE DESIGN PIET BILLEKENS

Project by Piet Billekens is inspired by '50 design tap, with three rays by gentle and soft lines.



#### GRAZIE DESIGN ALESSANDRO MENDINI

Signed by the famous Alessandro Mendini the collection Grazie, the first time that Mendini dedicated his touch to a faucets company. The result is Grazie, a collection that better explain the personality of the author. Brave and nice, the mixer is featuring by a solid line body. Really original is the lever, proposal by five different forms and four finished.





Paloma, unique exemplar collection, joint the line's majesty to the generosity of the waterfall.



### CYGNUS EQB DESIGN

Cygnus, just like the constellation shining in the boreal sky, standing out from the great Deneb star. Within the universe of taps, C