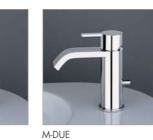

#### PIROETTE

All the body is attracted to create a closed harmonic and perfect movement.

The arms signed curve lines that are rounded by their axis. A lot of dimanic way in a content place, with right limited, the balance place. The same formal balance featuring by the series Jeans, M-Uno, M-Due, Mosè, Bambù, Mini-b, Funtanin Bijoux, Funtanin Joystick and Funtanin: elements by wich the curve lines rule the aesthetics.

> STILLE BOCCHE DA SOFFITTO JEANS M-UNO | M-DUE MOSÈ BAMBÙ MINI-B FUNTANIN BIJOUX FUNTANIN JOYSTICK FUNTANIN

Bellosta Rubinetterie confront the gravity with the ultra-modern ceiling spout, linked at all taps collections.