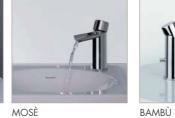

#### PIROETTE

All the body is attracted to create a closed harmonic and perfect movement.

The arms signed curve lines that are rounded by their axis. A lot of dimanic way in a content place, with right limited, the balance place. The same formal balance featuring by the series Jeans, M-Uno, M-Due, Mosè, Bambù, Mini-b, Funtanin Bijoux, Funtanin Joystick and Funtanin: elements by wich the curve lines rule the aesthetics.

> STILLE BOCCHE DA SOFFITTO JEANS M-UNO | M-DUE MOSÈ BAMBÙ MINI-B FUNTANIN BIJOUX FUNTANIN JOYSTICK FUNTANIN

Bellosta Rubinetterie confront the gravity with the ultra-modern ceiling spout, linked at all taps collections.