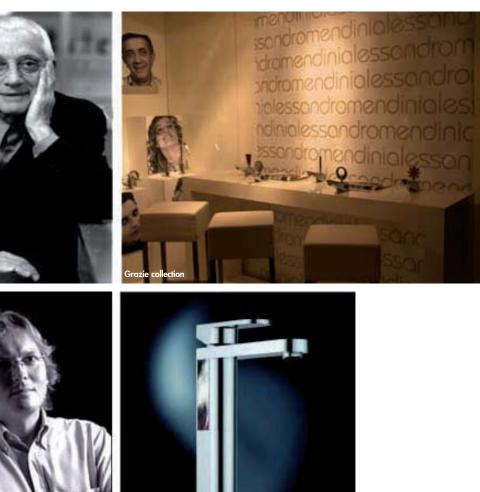

## COOPERATIONS

Bellosta has created during these years a very successfully good cooperation with the most famous national and international designers, to create a large range of products.

One of the famous name is **Alessandro Mendini** that gave is creativity for the collection GRAZIE.

#### GRAZIE DESIGN ALESSANDRO MENDINI

Signed by the famous Alessandro Mendini the collection Grazie, the first time that Mendini dedicated his touch to a faucets company. The result is Grazie, a collection that better explain the personality of the author. Brave and nice, the mixer is featuring by a solid line body. Really original is the lever, proposal by five different forms and four finished.