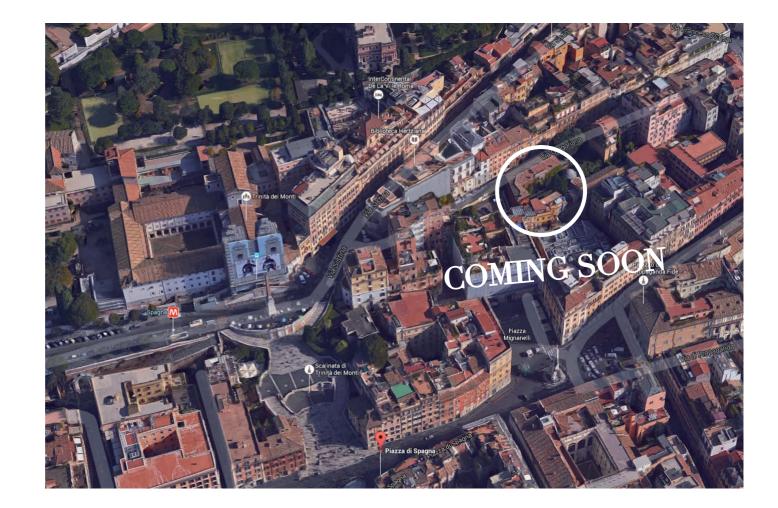

### ATELIER ROMA PIAZZA DI SPAGNA

A new ambitious Bellosta Rubinetterie project, during the 2016 will rich Rome, in Spagna Square, with an atelier in which all the collections will be main characters in a unique scenic design. This place will be dedicated to architects, experts and clients from the center-south of Italy, with the intention to transpose the company values, like real made in Italy and design, in the Roman capital city.