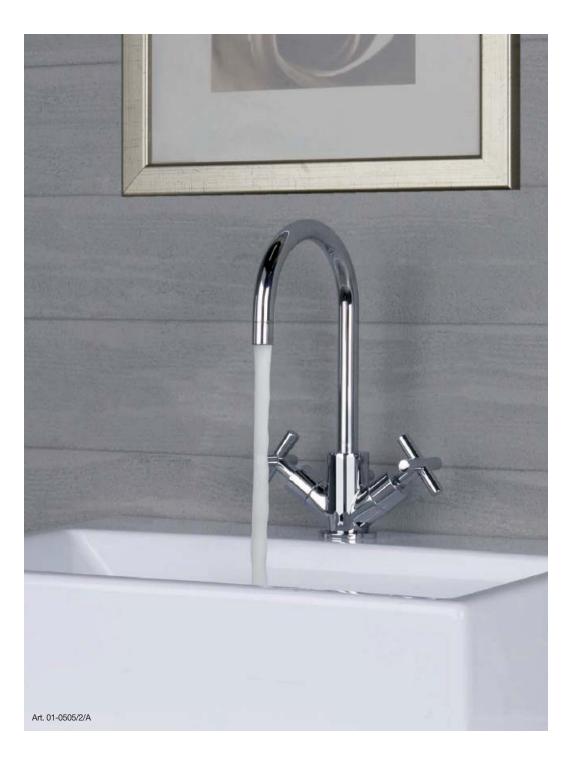

or its reduce dimension - thinking by ambient with small place - of the eclectic collection Sogno designed by Piet Billekens for Bellosta in 2004.





# CAMBRE'

Curve elegant and slim lines, the poetry of long movement, the body extended to an extreme plastic and sculptoreal attitude that involve all the musculature to the high. The same lines featuring taps like F-Vogue: minimal profiles, extended lines to the searching of plastic balance

> F-VOGUE BIJOUX F-VOGUE VOGUE LIGHT LIFE



A lively constellation of original Swarovsky strass make precious the lever of collection F-Vogue, available in the finished chrome and mat gold.



## LIFE EQB DESIGN

Original: in this word is closed the taste of this collection, original like the name of the handle by four tips, by ultra-modern design.





# GRAND JETE'

A darting, a jump, the perfetct atletic movement that is a long a istance, but shows all the majestic of a sign wich goes to the hig, wich extended from the floor al real to gift a magical moment and the fly sensation

#### NEW COLLECTION STRESA PASCAL NOËL EDWARD EDWARD LEVER ROMINA CHARLOTTE JOCONDE ÉLITE GRAZIE PALOMA



STRESA, THE PEARL OF *MAGGIORE LAKE* 



#### CON SWAROVSKI ORIGINALI WITH ORIGINAL SWAROVSKI

#### **EQB DESIGN**

Stresa, like the pearl of Maggiore Lake. This is the brand name of the collection presented at the Cersaie 2013: with sound of classic chic style, with a luxury and noble apparel, like the madams of the '800 that walked straight the small street of the beautiful lake town.



## PASCAL DESIGN MAURICE TREMEAU

For the lovers of classic li