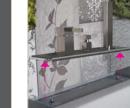

CHARLOTTE

B like Bellosta, B like beauty. Born the shower line "Revivre", thinking to offer goodness both to the body both to the mind by the mix of various water jet, colours and lights, that give serenity and energy.

From 2013 are available ceiling, body jet and vertical chromo therapy lightness of the Revivre Classic collection, wall ceiling and built-in ceiling by unique design with chrome therapy, outdoor shower with hand shower or not with nebulization also too.