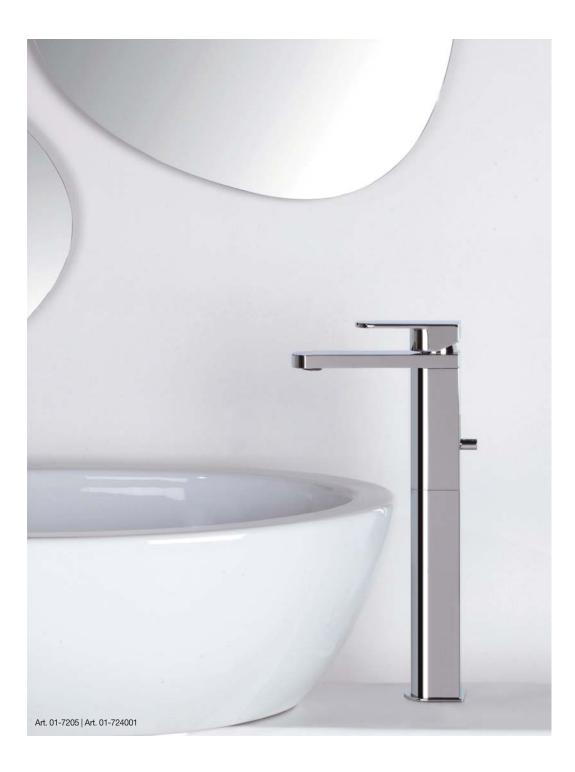

more square lines and the linear design are fitting to any bathroom ambient with an optimum ration between quality and price.



### BEETHOVEN EQB DESIGN

It is an homage at the genius of Beethoven, is an angular and essential collection, like sharp sounds and featuring by the jet free flow rate, that created a shenographic dynamic of fluids inside the spout. A form that would like to be an iconic style, a overjoyed accent in the symphony of an great house.





Technology and style at the pure state, ultra slim silhouette, square lines that evocated the minimal design currencies.



## BABY S EQB DESIGN

It is a restyling that will shot you for its reduce dimension - thinking by ambient with small place - of the eclectic collection Sogno designed by Piet Billekens for Bellosta in 2004.





# CAMBRE'

Curve elegant and slim lines, the poetry of long movement, the body extended to an extreme plastic and sculptoreal attitude that involve all the musculature to the high. The same lines featuring taps like F-Vogue: minimal profiles, extended lines to the searching of plastic balance

> F-VOGUE BIJOUX F-VOGUE VOGUE LIGHT LIFE



A lively constellation of original Swarovsky strass make precious the lever of collection F-Vogue, available in the finished chrome and mat gold.



## LIFE EQB DESIGN

Original: in this word is closed the taste of this collection, original like the name of the handle by four tips, by ultra-modern design.





# GRAND JETE'

A darting, a jump, the perfetct atletic movement that is a long a istance, but shows all the majestic of a sign wich goes to the