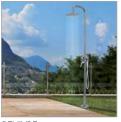

From 2013 are available ceiling, body jet and vertical chromo therapy lightness of the Revivre Classic collection, wall ceiling and built-in ceiling by unique design with chrome therapy, outdoor shower with hand shower or not with nebulization also too.

Absolutely news are the outdoor shower, with Caleffi lever, the only ones, the hand shower with double function: raining and spray.

REVIVRE BLUE is the wellness program dedicated to anyone loves minimal design and technology, but