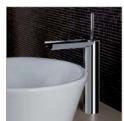

#### ARABESQUE

NEW B-UNO

ZEHN

AISI 316L STEEL

THEO | T-LUX

F-VOGUE BIJOUX

F-VOGUE

VOGUE LIGHT

> STILLE BOCCHE DA SOFFITTO B-UNO | B -DUE BEETHOVEN ZEHN BABY S SOGNO THEO TUIX