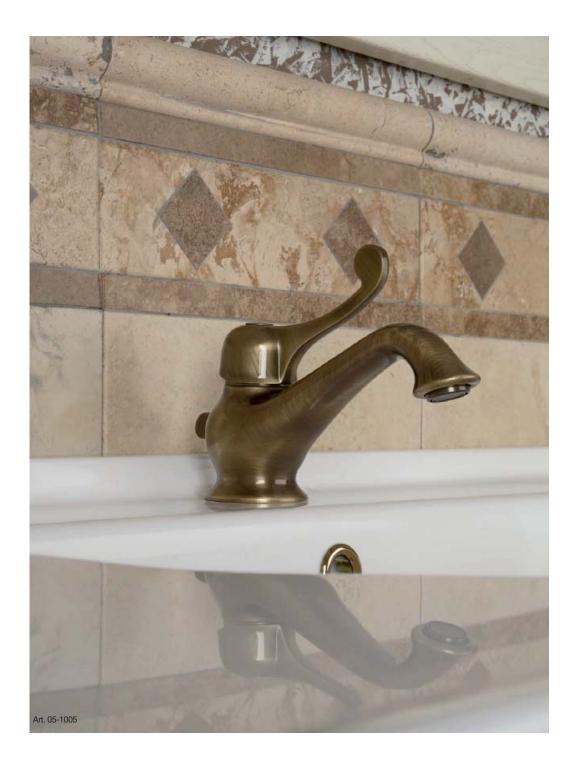

Retrò, classic but always evergreen, Edward is a must in the "classic chic" bathroom, with a four points handle.

The perfect and harmonic design of Edward, proposed by white porcelain or wood lever

Traditional and nice, with the retro style handle, rounding and reestablished in modern way. A solid and compact aesthetic with great impact.