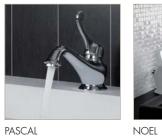

#### **GRAND JETÉ**

A darting, a jump, the perfetct atletic movement that is a long a istance, but shows all the majestic of a sign wich goes to the hig, wich extended from the floor al real to gift a magical moment and the fly sensation. The body draws elegant shapes and original features such as series represented: **Stresa**, **Pascal**, **Noël**, **Edward**, **Edward Lever**, **Romina**, **Charlotte**, **Jo conde**, **Elite**, **Grazie and Paloma**.

#### NEW COLLECTION STRESA PASCAL NOËL EDWARD EDWARD LEVER ROMINA CHARLOTTE JOCONDE ÉLITE GRAZIE PALOMA

STRESA, THE PEARL OF *MAGGIORE LAKE* 