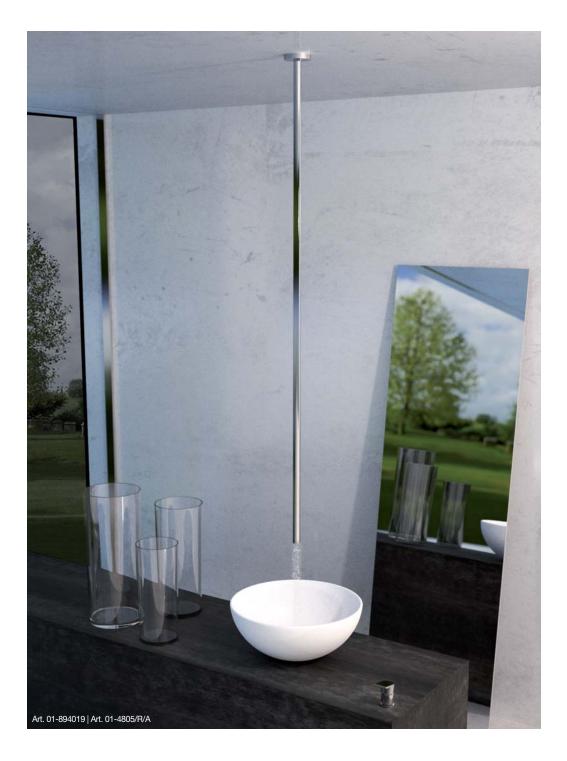

CHARLOTTE

B like Bellosta, B like beauty. Born the shower line "Revivre", thinking to offer goodness both to the body both to the mind by the mix of various water jet, colours and lights, that give serenity and energy.

From 2013 are available ceiling, body jet and vertical chromo therapy lightness of the Revivre Classic collection, wall ceiling and built-in ceiling by unique design with chrome therapy, outdoor shower with hand shower or not with nebulization also too.

Absolutely news are the outdoor shower, with Caleffi lever, the only ones, the hand shower with double function: raining and spray.

REVIVRE BLUE is the wellness program dedicated to anyone loves minimal design and technology, but