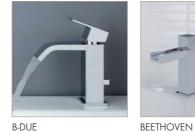

#### ARABESQUE

Arms and legs stretch in a plastic attitude, but extended, by keep a continue

search of ideal and far away lines in a perfect balance with the space look at the infinite. At these things are inspired the geometrical lines of the series B-uno, B-due, Beethoven, Zehn, Baby S, Sogno, Theo and T-Lux.

# ARABESQUE

Arms and legs stretch in a plastic attitude, but extended, by keep a continue search of ideal and far away lines in a perfect balance with the space look at the infinite. At these things are inspired the geometrical lines of the series.

> STILLE BOCCHE DA SOFFITTO B-UNO | B -DUE BEETHOVEN ZEHN BABY S SOGNO THEO TUIX