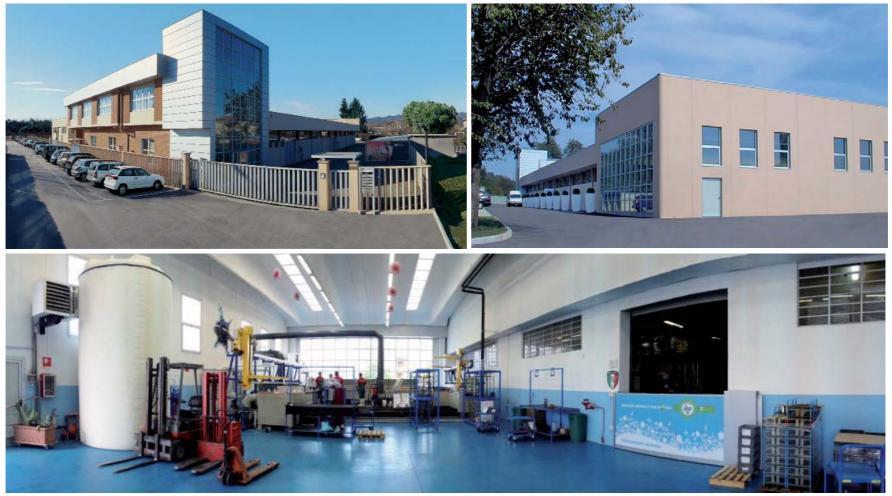

Bellosta Rubinetterie past present and future, never ending by amaze. Good Showing.

Bellosta Rubinetterie was founded in 1961 in Briga Novarese, a small city situated between Maggiore and Orta's Lake. This firm was created by Carlo Bellosta and his wife Carla. In the '80 the firm growth is dimension and production and in order to Bellosta could increased his market both in Italy and either in the world. The '90 was characterized by a revival of the firm and the establishment of Bellosta brands like the synonymous of very high quality, that it let Bellosta to become one if the famous manufactured firm in Italy.

Also the relooking of the shoowroom and offices come out from 2012 to 2013, is a tangible sign of the personality and philosopy of the firm: the new offices are personalized by cleanliness of the spaces, by the ambient organization, by the wise and discreet use of the light, that guides trough the central point by wich the firm round, the showroom, in wich are showed, by original way, the shower and taps collections, borned by wise mix of search and growth and combined by the historical experience of the family. The care of the details and the study of the new design and fashion taste are the most important points of the projection bewares both privates to architects and designers needs.