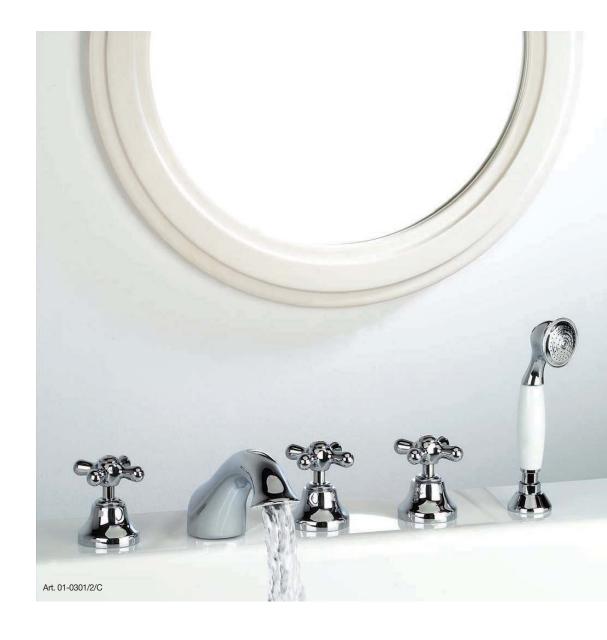

#### **GRAND JETÉ**

A darting, a jump, the perfetct atletic movement that is a long a istance, but shows all the majestic of a sign wich goes to the hig, wich extended from the floor al real to gift a magical moment and the fly sensation. The body draws elegant shapes and original features such as series represented: **Stresa**, **Pascal**, **Noël**, **Edward**, **Edward Lever**, **Romina**, **Charlotte**, **Jo conde**, **Elite**, **Grazie and Paloma**.

#### **GRAND JETÉ**

EDWARD

JOCONDE

STRESA VIAL ISS

GRAZIE

PALOMA