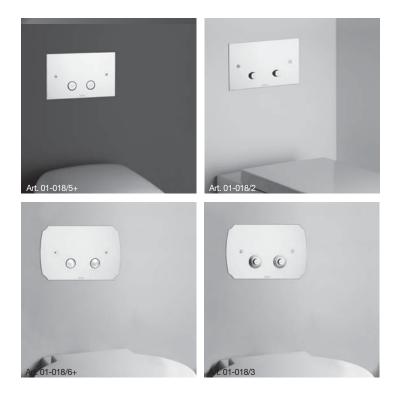

And now it's available hydromix with new technology hot and cold mix.

The Bellosta Rubinetterie world is riched by several products like complements of all collections; it is so possible to coordinate every tap's series in the bathroom with PLATES for Geberit waste system.