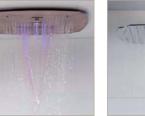

CHARLOTTE

B like Bellosta, B like beauty. Born the shower line "Revivre", thinking to offer goodness both to the body both to the mind by the mix of various water jet, colours and lights, that give serenity and energy.

From 2013 are available ceiling, body jet and vertical chromo therapy lightness of the Revivre Classic collection, wall ceiling and built-in ceiling by unique design with chrome therapy, outdoor shower with hand shower or not with nebulization also too.

Absolutely news are the outdoor shower, with Caleffi lever, the only ones, the hand shower with double function: raining and spray.

REVIVRE BLUE is the wellness program dedicated to anyone loves minimal design and technology, but