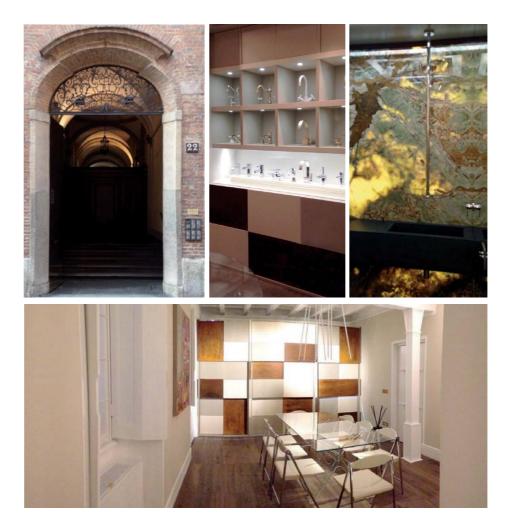

### ATELIER MILANO 22, MONTENAPOLEONE STREET

At 22 of Montenapoleone Street, in the heart of Milan quadrilateral, is placed the new atelier which Bellosta Rubinetterie had dedicated to the architects. It is an extreme function place, with rational manner to ambient all Bellosta world, to leave the traditional way of exposition against to favor welcoming, informal and instant home sensation. In the heart of a eighteenth-century old palace, between coffer ceilings and monumental stairs, a place is opened, in which the faucet meets its users, with a surprising secret forniture prank. Only by book date: montenapoleone@bellostarubinetterie.com