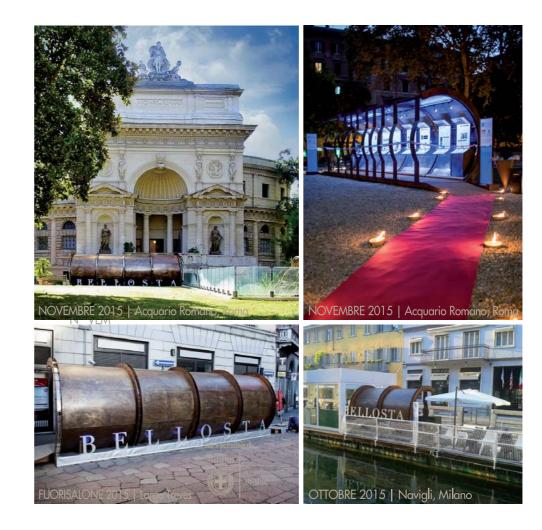

## EVENTS TORRENTI SEGRETI MILANO | ROMA

After the great audience success of the Fuorisalone 2015 placed in Largo Treves with more than 30.000 visitors and in Navigli with chiringuito composition, "Torrenti Segreti" arrive at Rome in a prestigious location: the Acquario Romano, location of Casa dell'Architettura, from 6 to 22 of November. The installation is a reproduction of a metallic corten pipeline section, interpreted as a didactic and sensorial system, lights sound and fragrances that re-invoke the water by which Bellosta Rubinetterie installation has taken the attention on the importance of the water, like the first needs for the all human beings, but also on the ethical duty to guarantee the quality of the distribution from the source to our home faucets.