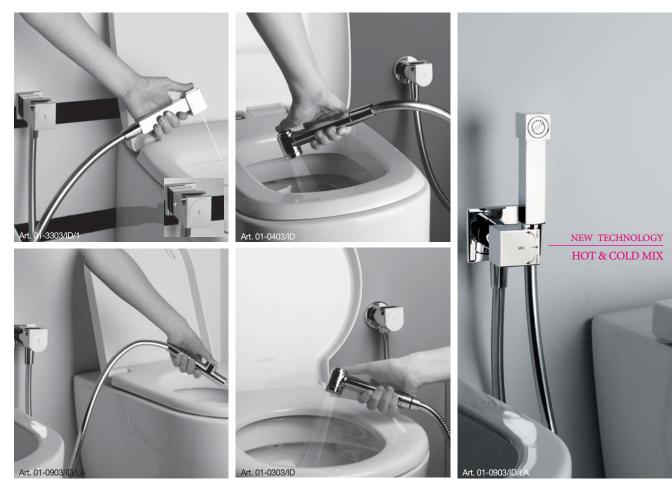

The Bellosta Rubinetterie world is riched by several products like complements of all collections; it is so possible to coordinate every tap's series in the bathroom with HYDROBRUSHES, handshower with wall hook and built-in tap by particular design, available with sprayer like laser, like handshower, sprayer laser up and with integrate mixer.

And now it's available hydromix with new technology hot and cold mix.

The Bellosta Rubinetterie world is riched by several products like complements of all collections; it is so possible to coordinate every tap's series in the bathroom with PLATES for Geberit waste system.