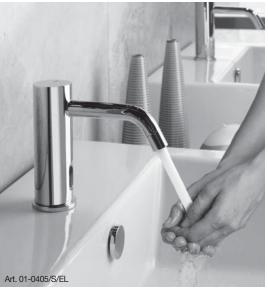

#### **B-TRONIC EQB DESIGN**

The Bellosta Rubinetterie world is riched by several products like complements of all collections; it is so possible to coordinate every tap's series in the bathroom with B-TRONIC, sensization way by high technology for the serie Zehn, Funtanin, F-Bijoux, Bambù ed Edward.

The Bellosta Rubinetterie world is riched by several products like complements of all collections; it is so possible to coordinate every tap's series in the bathroom with HYDROBRUSHES, handshower with wall hook and built-in tap by particular design, available with sprayer like laser, like handshower, sprayer laser up and with integrate mixer.

And now it's available hydromix with new technology hot and cold mix.

The Bellosta Rubinetterie world is riched by several products like complements of all collections; it is so possible to coordinate every tap's series in the bathroom with PLATES for Geberit waste system.