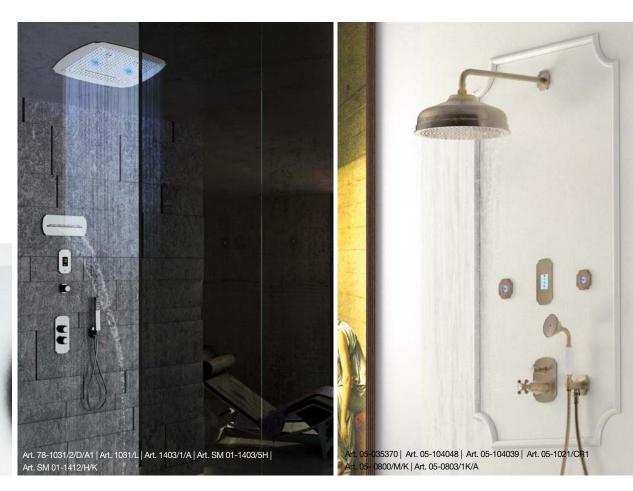

CHARLOTTE

B like Bellosta, B like beauty. Born the shower line "Revivre", thinking to offer goodness both to the body both to the mind by the mix of various water jet, colours and lights, that give serenity and energy.

From 2013 are available ceiling, body jet and vertical chromo therapy lightness of the Revivre Classic collection, wall ceiling and built-in ceiling by unique design with chrome therapy, outdoor shower with hand shower or not with nebulization also too.

Absolutely news are the outdoor shower, with Caleffi lever, the only ones, the hand shower with double function: raining and spray.

REVIVRE BLUE is the wellness program dedicated to anyone loves minimal design and technology, but

anyone loves minimal design and technology, but with attention at the price. The Bellosta Rubinetterie style team, EQB Design, has projected a collection of slim ceiling, multifun-ction, coax and thermostatic mixer, body-jet that are fitting with all bathroom place, with take in care at the cost for sequence output. They are matched with all Bellosta tap collection, for every form, both round both square; in Particular way, the grow up of some built-in control, the Jeans, JQ, Baby S, Mini-B and Bambù lever.